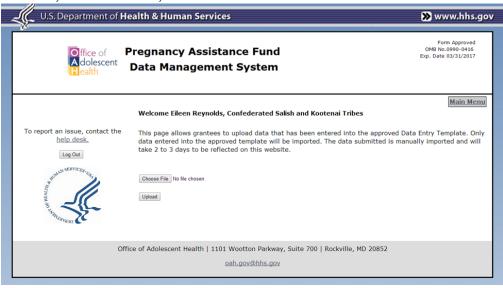

Optional Measures tab

After you have entered your data into the template, visit the *Main Menu* and click *Upload Spreadsheet* to submit your spreadsheet for upload into the PAF DMS.

Select *Choose File* to find the Excel file saved to your computer. Select *Upload* to submit your data to the system.

Upload screen

Once you have clicked *Upload*, you will receive a message that your file has been uploaded. Your data will be available to view or edit within 2-3 days.