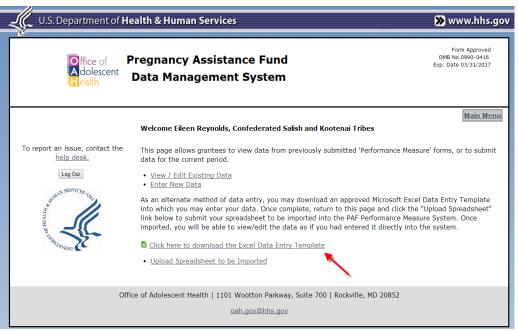

## USING THE DATA UPLOAD FUNCTION—IN DEPTH

VISIT https://paf.rti.org

As an alternate data entry method, you may download an approved Microsoft Excel data entry template. You will enter your data into this template, then upload it to the PAF DMS. The link to download this template is on the *Main Menu*.

Download file screen

Save the Excel file to your computer and then use this template to complete your data entry. Be sure to fill out the very first tab with information about your program.

The Performance Measures tab, called *ALL—Performance Measures*, must be filled out. Add your aggregated participant data to the blank cells in the *Response* column (column C) only.

Optional Measures tab

After you have entered your data into the template, visit the *Main Menu* and click *Upload Spreadsheet* to submit your spreadsheet for upload into the PAF DMS.

Select *Choose File* to find the Excel file saved to your computer. Select *Upload* to submit your data to the system.