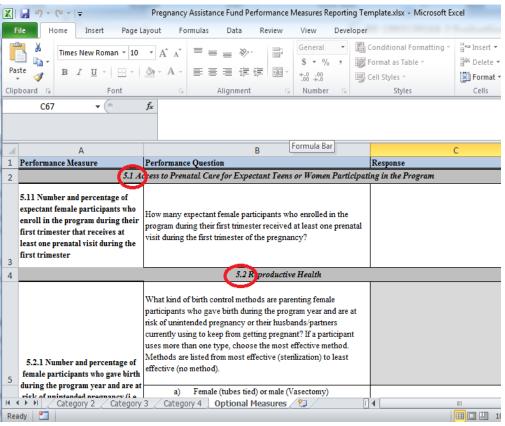

Note: Do not modify any

The final tab in the spreadsheet is for reporting any optional measures that you are collecting. The measures are arranged by category and associated number. Scroll down through the tab to view all optional measures.