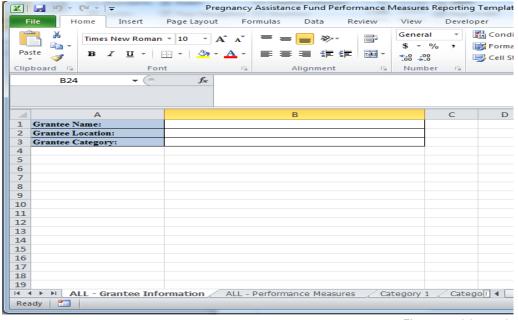

Download file screen

Save the Excel file to your computer and then use this template to complete your data entry. Be sure to fill out the very first tab with information about your program.

The Performance Measures tab, called *ALL—Performance Measures*, must be filled out. Add your aggregated participant data to the blank cells in the *Response* column (column C) only.