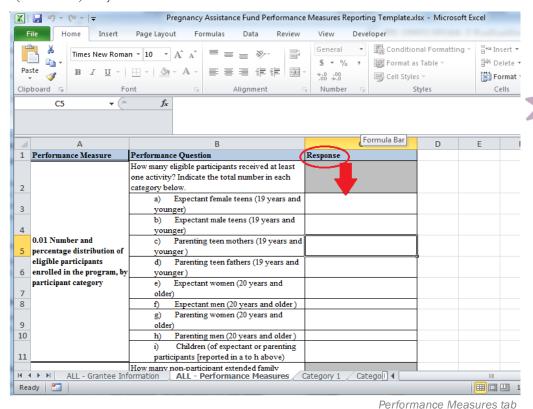

Download file screen

Save the Excel file to your computer and then use this template to complete your data entry. Be sure to fill out the very first tab with information about your program.

The Performance Measures tab, called *ALL—Performance Measures*, must be filled out. Add your aggregated participant data to the blank cells in the *Response* column (column C) only.

There are individual tabs for each grantee category. Enter the performance measure data in the appropriate category tab.

other cell text, or put performance measure data in gray cells in the Response column. The PAF DMS will not accept the spreadsheet.